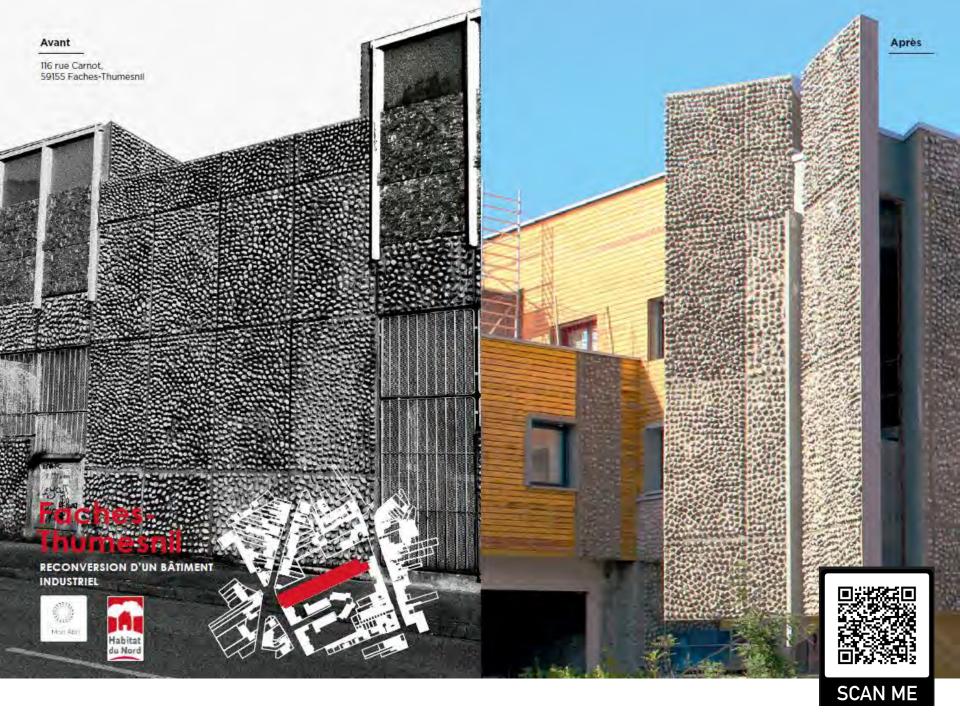

Qual Tellier Rue du Château Milan 80000 Amiens

### Amiens

APPORTER DE LA MIXITÉ FONCTIONNELLE ET SOCIALE





SCAN ME

Après



1 and 1 and 1

Det for

ia ni

Angle de la rue Dumont et de la rue Millevoye

### Abbeville

S'APPUYER SUR LES ATOUTS DE L'EXISTANT



Après

e i i in

and insufficient

\*\*\*\*\*\*\*\*\*\*











e

Rue de Boeschèpe, 59270 Godewaersvelde

### TRAITER LES FRICHES COMMERCIALES

Meleisveic

Flandre Opale Habitat

od

Après

Яþ

Rue de l'Église, 60563 Sacy-le-Petit

# Sacy-le-Petit VALORISER UN CORPS DE FERME EN CENTRE-BOURG

OISe



Après



Avant

Ċ,

Rue Paul Vaillant Couturier, 59620 Aulnoye-Aymeries

### Aulnoye-Ayn Boussois Maubeuge

PLANIFIER SUR LE LONG TERME GRÂCE À UN ACHAT GROUPÉ DE FONCIER

Mon Abri

7

12

Après

RistoranteFaliano

Яō.









Avant

10 rue Serrurler, 02000 Laon

### don

OFFRIR UNE SECONDE VIE À UN IMMEUBLE À FORTE VALEUR PATRIMONIALE

OPAL





Après



128 Boulevard de Strasbourg, 59100 Roubaix

## koub aix

0

FAIRE D'UN PATRIMOINE HISTORIQUE UN LIEU DE VIE PARTAGÉ



P



111

=

Яþ

SCAN ME

\*

H

豪

Ŧ

 -

-