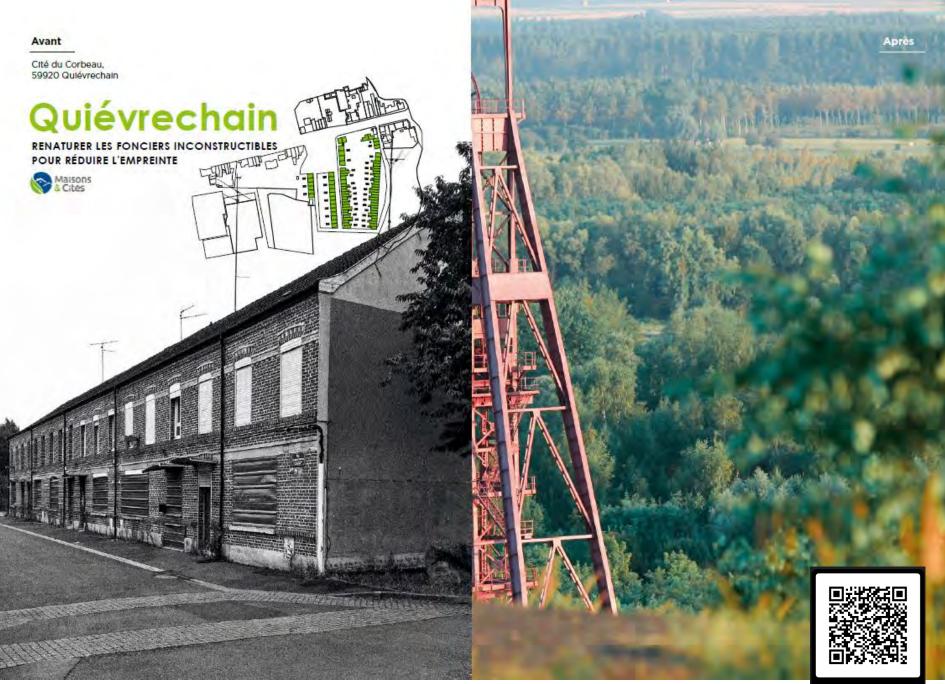

Qual Tellier Rue du Château Milan 80000 Amiens

### Amiens

APPORTER DE LA MIXITÉ FONCTIONNELLE ET SOCIALE





SCAN ME

Après



1 and 1 and 1

Det for

ia ni

Angle de la rue Dumont et de la rue Millevoye

### Abbeville

S'APPUYER SUR LES ATOUTS DE L'EXISTANT



Après

e i i in

and insufficient

\*\*\*\*\*\*\*\*\*\*











e

Rue de Boeschèpe, 59270 Godewaersvelde

### TRAITER LES FRICHES COMMERCIALES

Meleisveic

Flandre Opale Habitat

od

Après

Яþ

Rue de l'Église, 60563 Sacy-le-Petit

# Sacy-le-Petit VALORISER UN CORPS DE FERME EN CENTRE-BOURG

OISe



Après



Avant

Ċ,

Rue Paul Vaillant Couturier, 59620 Aulnoye-Aymeries

### Aulnoye-Ayn Boussois Maubeuge

PLANIFIER SUR LE LONG TERME GRÂCE À UN ACHAT GROUPÉ DE FONCIER

Mon Abri

7

12

Après

RistoranteFaliano

Яō.









Avant

10 rue Serrurler, 02000 Laon

### don

OFFRIR UNE SECONDE VIE À UN IMMEUBLE À FORTE VALEUR PATRIMONIALE

OPAL





Après



128 Boulevard de Strasbourg, 59100 Roubaix

## koub aix

0

FAIRE D'UN PATRIMOINE HISTORIQUE UN LIEU DE VIE PARTAGÉ



P



111

=

Яþ

SCAN ME

\*

H

豪

Ŧ

 -

-