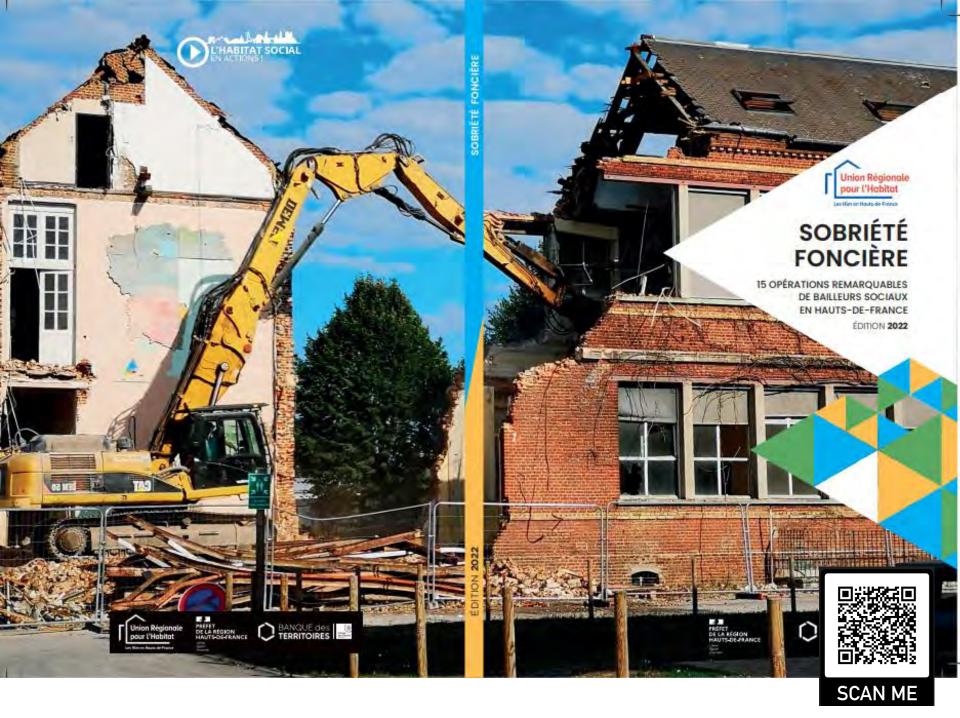

Qual Tellier Rue du Château Milan 80000 Amiens

### Amiens

APPORTER DE LA MIXITÉ FONCTIONNELLE ET SOCIALE





SCAN ME

Après



1 and 1 and 1

Det for

ia ni

Angle de la rue Dumont et de la rue Millevoye

### Abbeville

S'APPUYER SUR LES ATOUTS DE L'EXISTANT



Après

e i i in

and insufficient

\*\*\*\*\*\*\*\*\*\*











e

Rue de Boeschèpe, 59270 Godewaersvelde

### TRAITER LES FRICHES COMMERCIALES

Meleisveic

Flandre Opale Habitat

od

Après

Яþ

Rue de l'Église, 60563 Sacy-le-Petit

# Sacy-le-Petit VALORISER UN CORPS DE FERME EN CENTRE-BOURG

OISe



Après



Avant

Ċ,

Rue Paul Vaillant Couturier, 59620 Aulnoye-Aymeries

### Aulnoye-Ayn Boussois Maubeuge

PLANIFIER SUR LE LONG TERME GRÂCE À UN ACHAT GROUPÉ DE FONCIER

Mon Abri

7

12

Après

RistoranteFaliano

Яō.