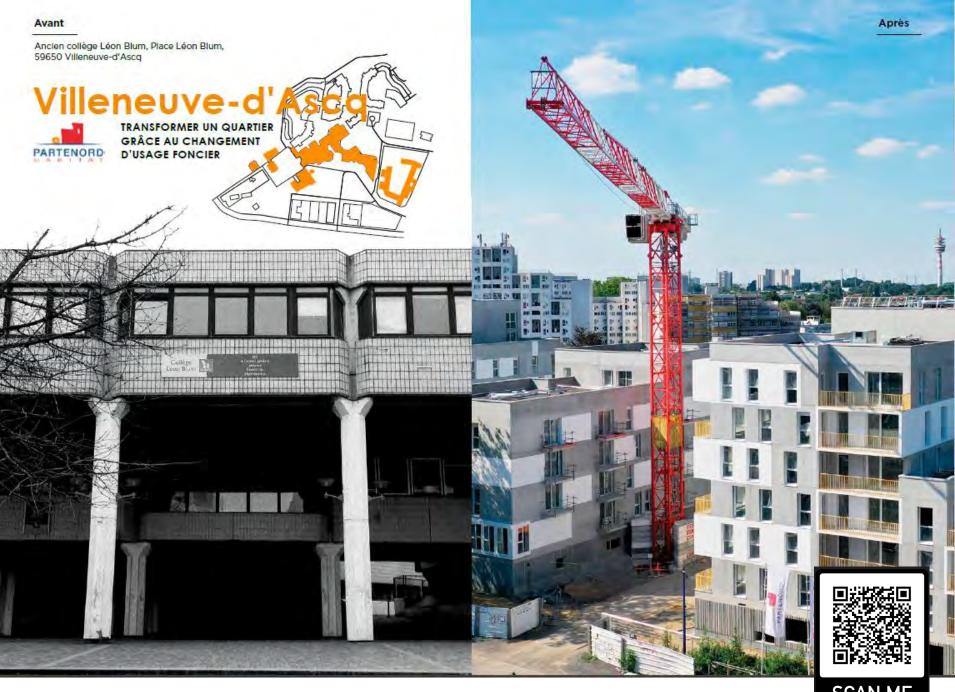

Qual Tellier Rue du Château Milan 80000 Amiens

### Amiens

APPORTER DE LA MIXITÉ FONCTIONNELLE ET SOCIALE





SCAN ME

Après



1 and 1 and 1

Det for

ia ni

Angle de la rue Dumont et de la rue Millevoye

### Abbeville

S'APPUYER SUR LES ATOUTS DE L'EXISTANT



Après

e i i in

and insufficient

\*\*\*\*\*\*\*\*\*\*











e

Rue de Boeschèpe, 59270 Godewaersvelde

### TRAITER LES FRICHES COMMERCIALES

Meleisveic

Flandre Opale Habitat

od

Après

Яþ

Rue de l'Église, 60563 Sacy-le-Petit

# Sacy-le-Petit VALORISER UN CORPS DE FERME EN CENTRE-BOURG

OISe



Après



Avant

Ċ,

Rue Paul Vaillant Couturier, 59620 Aulnoye-Aymeries

### Aulnoye-Ayn Boussois Maubeuge

PLANIFIER SUR LE LONG TERME GRÂCE À UN ACHAT GROUPÉ DE FONCIER

Mon Abri

7

12

Après

RistoranteFaliano

Яō.









Avant

10 rue Serrurler, 02000 Laon

### don

OFFRIR UNE SECONDE VIE À UN IMMEUBLE À FORTE VALEUR PATRIMONIALE

OPAL





Après



128 Boulevard de Strasbourg, 59100 Roubaix

## koub aix

0

FAIRE D'UN PATRIMOINE HISTORIQUE UN LIEU DE VIE PARTAGÉ



P



111

=

Яþ

SCAN ME

\*

H

豪

Ŧ

 -

-