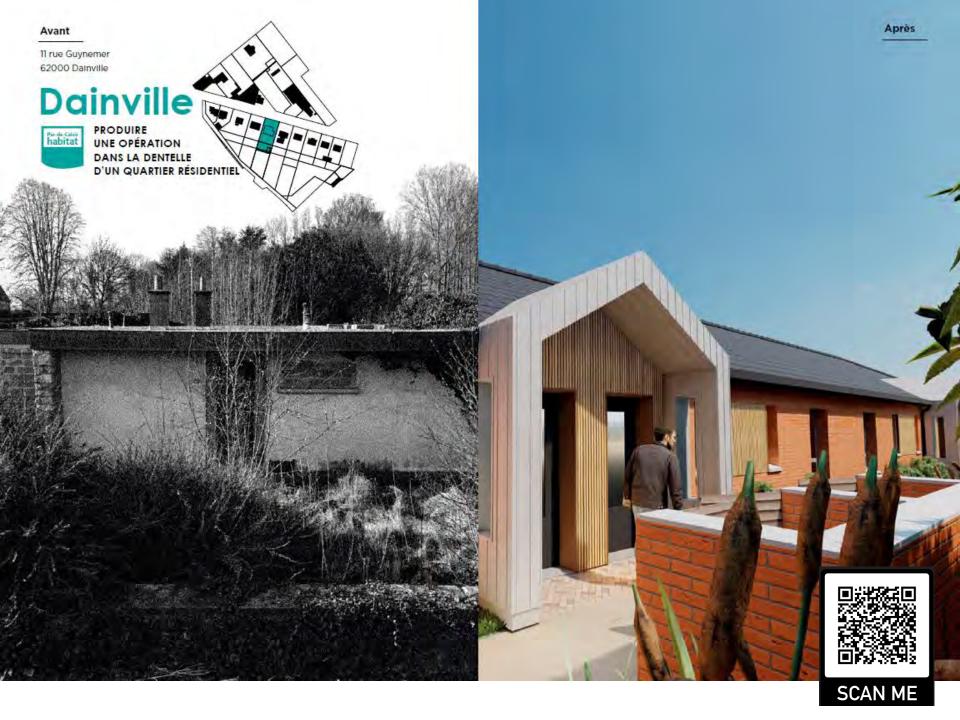

Qual Tellier Rue du Château Milan 80000 Amiens

### Amiens

APPORTER DE LA MIXITÉ FONCTIONNELLE ET SOCIALE





SCAN ME

Après



1 and 1 and 1

Det for

ia ni

Angle de la rue Dumont et de la rue Millevoye

### Abbeville

S'APPUYER SUR LES ATOUTS DE L'EXISTANT



Après

e i i in

and insufficient

\*\*\*\*\*\*\*\*\*\*











e

Rue de Boeschèpe, 59270 Godewaersvelde

### TRAITER LES FRICHES COMMERCIALES

Meleisveic

Flandre Opale Habitat

od

Après

Яþ

Rue de l'Église, 60563 Sacy-le-Petit

# Sacy-le-Petit VALORISER UN CORPS DE FERME EN CENTRE-BOURG

OISe



Après



Avant

Ċ,

Rue Paul Vaillant Couturier, 59620 Aulnoye-Aymeries

### Aulnoye-Ayn Boussois Maubeuge

PLANIFIER SUR LE LONG TERME GRÂCE À UN ACHAT GROUPÉ DE FONCIER

Mon Abri

7

12

Après

RistoranteFaliano

Яō.









Avant

10 rue Serrurler, 02000 Laon

### don

OFFRIR UNE SECONDE VIE À UN IMMEUBLE À FORTE VALEUR PATRIMONIALE

OPAL





Après



128 Boulevard de Strasbourg, 59100 Roubaix

## koub aix

0

FAIRE D'UN PATRIMOINE HISTORIQUE UN LIEU DE VIE PARTAGÉ



P



111

=

Яþ

SCAN ME

\*

H

豪

Ŧ

 -

-