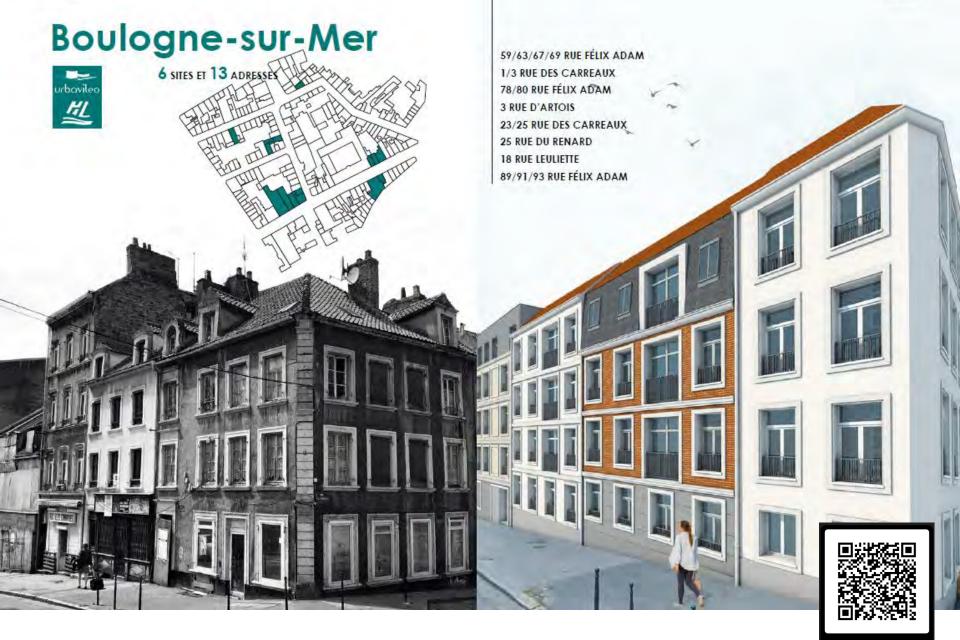

### don

OFFRIR UNE SECONDE VIE À UN IMMEUBLE À FORTE VALEUR PATRIMONIALE

OPAL

Après

128 Boulevard de Strasbourg, 59100 Roubaix