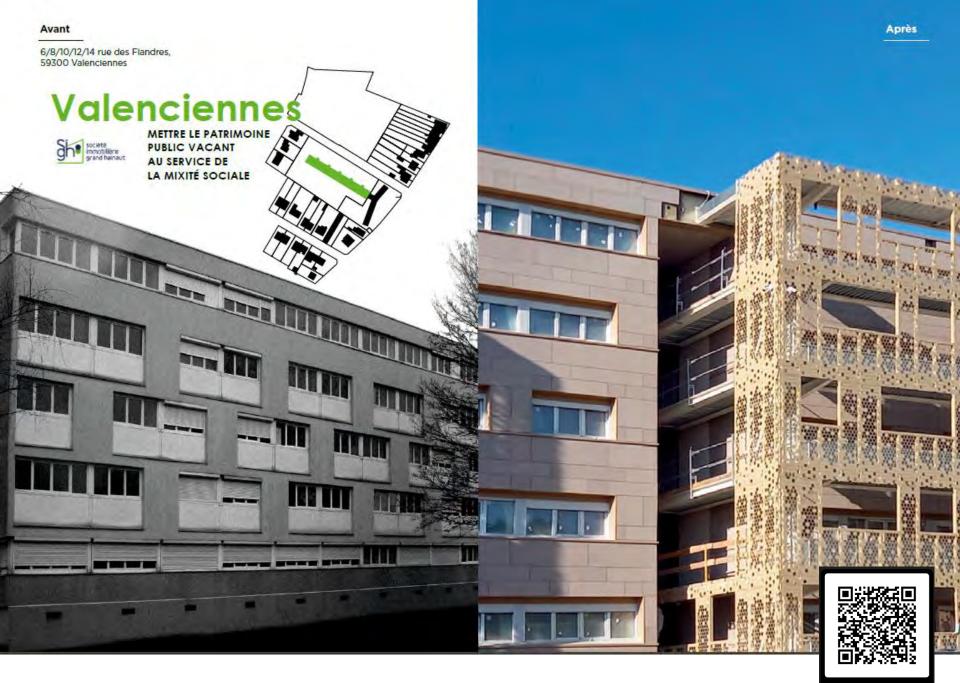

Qual Tellier Rue du Château Milan 80000 Amiens

### Amiens

APPORTER DE LA MIXITÉ FONCTIONNELLE ET SOCIALE





SCAN ME

Après



1 and 1 and 1

Det for

ia ni

Angle de la rue Dumont et de la rue Millevoye

### Abbeville

S'APPUYER SUR LES ATOUTS DE L'EXISTANT



Après

e i i in

and insufficient

\*\*\*\*\*\*\*\*\*\*











e

Rue de Boeschèpe, 59270 Godewaersvelde

### TRAITER LES FRICHES COMMERCIALES

Meleisveic

Flandre Opale Habitat

od

Après

Яþ

Rue de l'Église, 60563 Sacy-le-Petit

# Sacy-le-Petit VALORISER UN CORPS DE FERME EN CENTRE-BOURG

OISe



Après



Avant

Ċ,

Rue Paul Vaillant Couturier, 59620 Aulnoye-Aymeries

### Aulnoye-Ayn Boussois Maubeuge

PLANIFIER SUR LE LONG TERME GRÂCE À UN ACHAT GROUPÉ DE FONCIER

Mon Abri

7

12

Après

RistoranteFaliano

Яō.









Avant

10 rue Serrurler, 02000 Laon

### don

OFFRIR UNE SECONDE VIE À UN IMMEUBLE À FORTE VALEUR PATRIMONIALE

OPAL





Après



128 Boulevard de Strasbourg, 59100 Roubaix

## koub aix

0

FAIRE D'UN PATRIMOINE HISTORIQUE UN LIEU DE VIE PARTAGÉ



P



111

=

Яþ

SCAN ME

\*

H

豪

Ŧ

 -

-