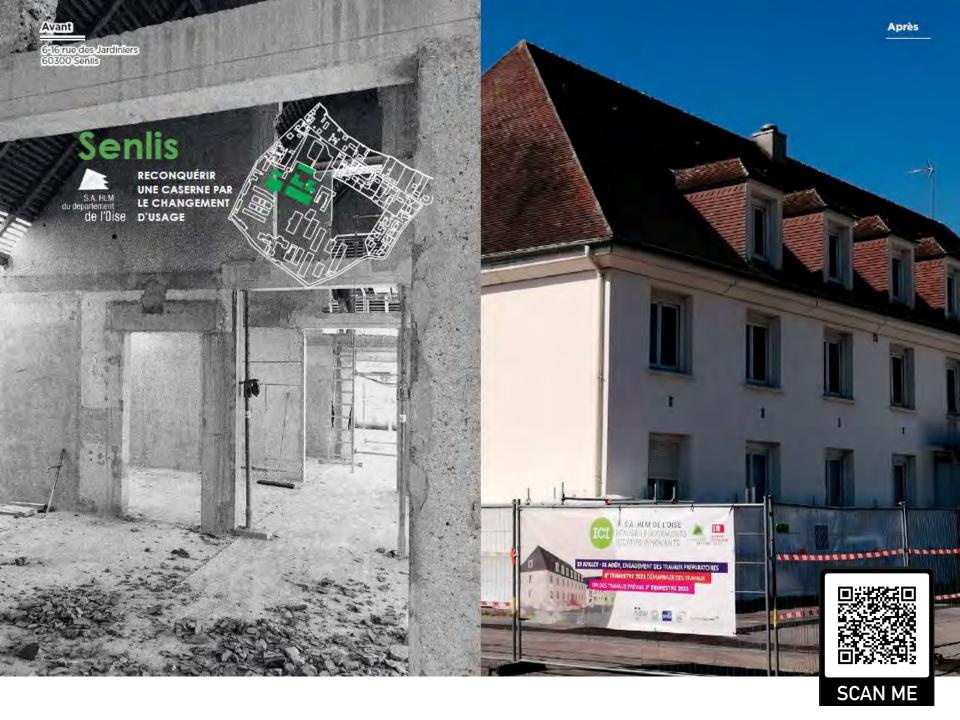

Qual Tellier Rue du Château Milan 80000 Amiens

### Amiens

APPORTER DE LA MIXITÉ FONCTIONNELLE ET SOCIALE





SCAN ME

Après



1 and 1 and 1

Det for

ia ni

Angle de la rue Dumont et de la rue Millevoye

### Abbeville

S'APPUYER SUR LES ATOUTS DE L'EXISTANT



Après

e i i in

and insufficient

\*\*\*\*\*\*\*\*\*\*











e

Rue de Boeschèpe, 59270 Godewaersvelde

### TRAITER LES FRICHES COMMERCIALES

Meleisveic

Flandre Opale Habitat

od

Après

Яþ

Rue de l'Église, 60563 Sacy-le-Petit

# Sacy-le-Petit VALORISER UN CORPS DE FERME EN CENTRE-BOURG

OISe



Après



Avant

Ċ,

Rue Paul Vaillant Couturier, 59620 Aulnoye-Aymeries

### Aulnoye-Ayn Boussois Maubeuge

PLANIFIER SUR LE LONG TERME GRÂCE À UN ACHAT GROUPÉ DE FONCIER

Mon Abri

7

12

Après

RistoranteFaliano

Яō.









Avant

10 rue Serrurler, 02000 Laon

### don

OFFRIR UNE SECONDE VIE À UN IMMEUBLE À FORTE VALEUR PATRIMONIALE

OPAL





Après



128 Boulevard de Strasbourg, 59100 Roubaix

## koub aix

0

FAIRE D'UN PATRIMOINE HISTORIQUE UN LIEU DE VIE PARTAGÉ



P



111

=

Яþ

SCAN ME

\*

H

豪

Ŧ

 -

-